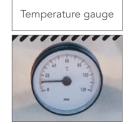

## **FEATURES**

- Stainless steel construction with tubular frame
- Overhead heating and illumination by stylish heat lamps manufactured from extruded aluminium, specifically designed to breathe
- Energy regulator control
- Wet or dry operation^
- Dura-life stainless steel elements for prolonged element life
- Safety lock ball valve drain
- Streamlined for easy cleaning
- Removable cross bars
- Thermometer