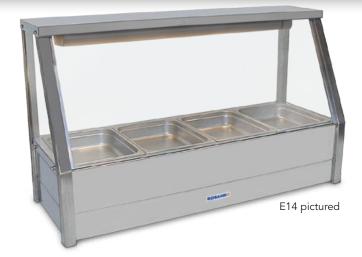

## Straight Glass Hot Food Display Bars

The straight glass hot food display bars have streamlined styling that will enhance food presentation whilst keeping the food at the correct serving temperature. A wide range of sizes and options are available to cater for numerous combinations of gastronorm pans up to 100 mm deep. Set of 1/2 size 65 mm pans included.

## **SPECIFICATIONS**

| MODEL       | POWER<br>Watts | NO. OF<br>PANS | CURRENT<br>Amps | DIMENSIONS<br>w x d x h (mm) |
|-------------|----------------|----------------|-----------------|------------------------------|
| SINGLE ROW  |                |                |                 |                              |
| E14 / E14RD | 2150           | 4              | 9.4             | 1135 x 420 x 675             |
| E16 / E16RD | 2300           | 6              | 10.0            | 1665 x 420 x 675             |
| DOUBLE ROW  |                |                |                 |                              |
| E22 / E22RD | 1450           | 4              | 6.3             | 705 x 615 x 675              |
| E23 / E23RD | 2300           | 6              | 10.0            | 1030 x 615 x 675             |
| E24 / E24RD | 3200           | 8              | 13.9            | 1355 x 615 x 675             |
| E25 / E25RD | 3450           | 10             | 15.0            | 1680 x 615 x 675             |
| E26 / E26RD | 3450           | 12             | 15.0            | 2005 x 615 x 675             |