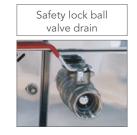

## **FEATURES**

- Stainless steel construction with tubular frame
- Overhead heating and illumination by stylish heat lamps manufactured from extruded aluminium, specifically designed to breathe
- Energy regulator control
- Wet or dry operation^
- Dura-life stainless steel elements for prolonged element life
- Safety lock ball valve drain
- Streamlined for easy cleaning
- Removable cross bars
- Thermometer