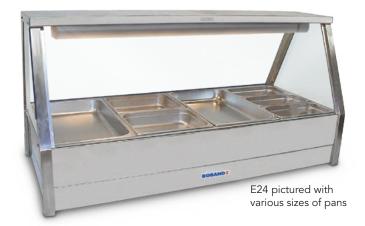

## Straight Glass Hot Food Display Bars

The straight glass hot food display bars have streamlined styling that will enhance food presentation whilst keeping the food at the correct serving temperature. A wide range of sizes and options are available to cater for numerous combinations of gastronorm pans up to 100 mm deep. Set of 1/2 size 65 mm pans included.

## **SPECIFICATIONS**

| MODEL       | POWER<br>Watts | NO. OF<br>PANS | CURRENT<br>Amps | DIMENSIONS<br>w x d x h (mm) |
|-------------|----------------|----------------|-----------------|------------------------------|
| SINGLE ROW  |                |                |                 |                              |
| E14 / E14RD | 2150           | 4              | 9.4             | 1135 x 420 x 675             |
| E16 / E16RD | 2300           | 6              | 10.0            | 1665 x 420 x 675             |
| DOUBLE ROW  |                |                |                 |                              |
| E22 / E22RD | 1450           | 4              | 6.3             | 705 x 615 x 675              |
| E23 / E23RD | 2300           | 6              | 10.0            | 1030 x 615 x 675             |
| E24 / E24RD | 3200           | 8              | 13.9            | 1355 x 615 x 675             |
| E25 / E25RD | 3450           | 10             | 15.0            | 1680 x 615 x 675             |
| E26 / E26RD | 3450           | 12             | 15.0            | 2005 x 615 x 675             |